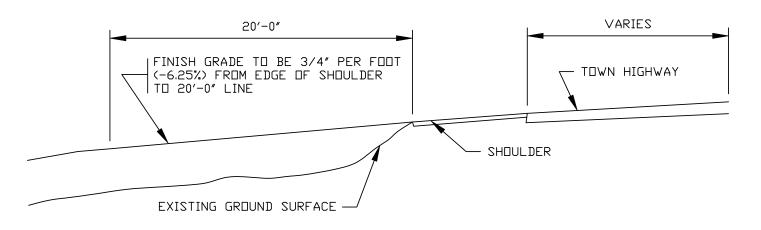

#### Requirements for Access Permits

- A. Design Standards: (also see accompanying diagrams labeled "TOWN OF BOVINA, DATED 6-1-22")
  - 1. Access:
    - Perpendicular to Town Highway for 20-feet minimum.
    - Return radius: 15-feet minimum on each side of Access.
    - Minimum driving width: 12-feet.
  - 2. Finished Grade:
    - 6.25% for the first 20-feet.
  - 3. Access Bed:
    - 8-inch minimum depth of well graded, run of bank gravel.
  - 4. Ditch:
    - Minimum of 2-feet below center line of Town Highway.
    - Must be graded for drainage with adequate culverts. Water should not be allowed to run down the access, therefore causing washouts or problems to Town or other Highways.
  - 5. Culvert Pipe:
    - 18-inch diameter minimum; not less than 30-feet in length; pipe should extend beyond the edge of the access, so water is easily caught and go through the pipe.
    - Drainage of Highway ditches shall not be impeded and culvert will be installed with a minimum of a five-percent (5%) slope.
    - 12" of screened 2" gravel cover over pipe
- B. Sight easements shall be provided across all access corners and shall have a minimum of one-hundred feet (100') horizontal sight distance in each direction, as measured ten-feet (10') back from the edge of the pavement at a forty-two inch (42") eye height.

# TYPICAL EMBANKMENT SECTION

ACCESS PLAN VIEW

TOWN OF BOVINA ACCESS PERMIT DIAGRAMS - JUNE 1, 2022