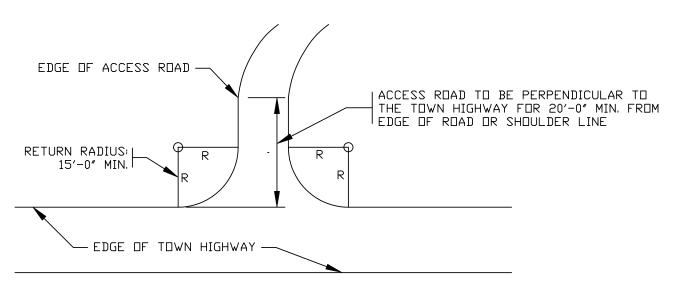

#### Requirements for Access Permits

- A. Design Standards: (also see accompanying diagrams labeled "TOWN OF BOVINA, DATED 6-1-22")
  - 1. Access:
    - Perpendicular to Town Highway for 20-feet minimum.
    - Return radius: 15-feet minimum on each side of Access.
    - Minimum driving width: 12-feet.
  - 2. Finished Grade:
    - 6.25% for the first 20-feet.
  - 3. Access Bed:
    - 8-inch minimum depth of well graded, run of bank gravel.
  - 4. Ditch:
    - Minimum of 2-feet below center line of Town Highway.
    - Must be graded for drainage with adequate culverts. Water should not be allowed to run down the access, therefore causing washouts or problems to Town or other Highways.
  - 5. Culvert Pipe:
    - 18-inch diameter minimum; not less than 30-feet in length; pipe should extend beyond the edge of the access, so water is easily caught and go through the pipe.
    - Drainage of Highway ditches shall not be impeded and culvert will be installed with a minimum of a five-percent (5%) slope.
    - 12" of screened 2" gravel cover over pipe
- B. Sight easements shall be provided across all access corners and shall have a minimum of one-hundred feet (100') horizontal sight distance in each direction, as measured ten-feet (10') back from the edge of the pavement at a forty-two inch (42") eye height.

# TYPICAL EMBANKMENT SECTION

ACCESS PLAN VIEW

TOWN OF BOVINA ACCESS PERMIT DIAGRAMS - JUNE 1, 2022