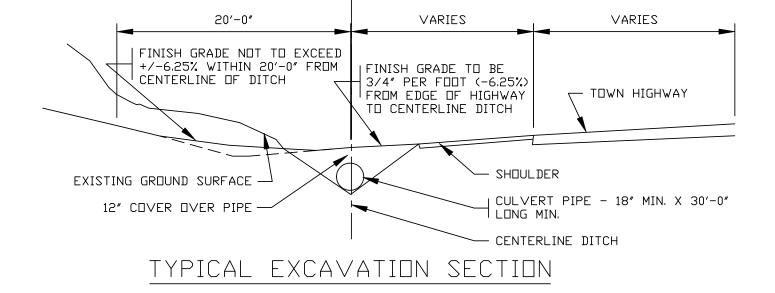

#### Requirements for Access Permits

- A. Design Standards: (also see accompanying diagrams labeled "TOWN OF BOVINA, DATED 6-1-22")
  - 1. Access:
    - Perpendicular to Town Highway for 20-feet minimum.
    - Return radius: 15-feet minimum on each side of Access.
    - Minimum driving width: 12-feet.
  - 2. Finished Grade:
    - 6.25% for the first 20-feet.
  - 3. Access Bed:
    - 8-inch minimum depth of well graded, run of bank gravel.
  - 4. Ditch:
    - Minimum of 2-feet below center line of Town Highway.
    - Must be graded for drainage with adequate culverts. Water should not be allowed to run down the access, therefore causing washouts or problems to Town or other Highways.
  - 5. Culvert Pipe:
    - 18-inch diameter minimum; not less than 30-feet in length; pipe should extend beyond the edge of the access, so water is easily caught and go through the pipe.
    - Drainage of Highway ditches shall not be impeded and culvert will be installed with a minimum of a five-percent (5%) slope.
    - 12" of screened 2" gravel cover over pipe
- B. Sight easements shall be provided across all access corners and shall have a minimum of one-hundred feet (100') horizontal sight distance in each direction, as measured ten-feet (10') back from the edge of the pavement at a forty-two inch (42") eye height.